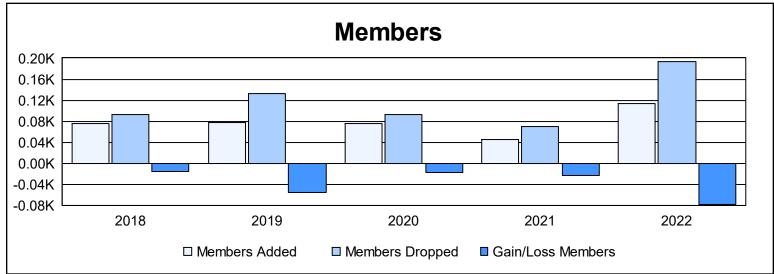

District 121 As of June 2022 Cumulative

| Year      | New<br>Clubs | Dropped<br>Clubs | Gain/<br>Loss<br>Clubs | New<br>Members | Charter<br>Members | Reinstate<br>Members | Transfer<br>Members | Total<br>Member<br>Added | Total<br>Members<br>Dropped | Gain/<br>Loss<br>Members |
|-----------|--------------|------------------|------------------------|----------------|--------------------|----------------------|---------------------|--------------------------|-----------------------------|--------------------------|
| 2017-2018 | 1            | 2                | -1                     | 52             | 21                 | 0                    | 3                   | 76                       | 92                          | -16                      |
| 2018-2019 | 0            | 1                | -1                     | 50             | 5                  | 17                   | 5                   | 77                       | 133                         | -56                      |
| 2019-2020 | 1            | 1                | 0                      | 39             | 27                 | 8                    | 1                   | 75                       | 93                          | -18                      |
| 2020-2021 | 1            | 1                | 0                      | 23             | 23                 | 0                    | 0                   | 46                       | 69                          | -23                      |
| 2021-2022 | 0            | 5                | -5                     | 34             | 53                 | 23                   | 4                   | 114                      | 193                         | -79                      |
| Average   | 1            | 2                | -1                     | 40             | 26                 | 10                   | 3                   | 78                       | 116                         | -38                      |